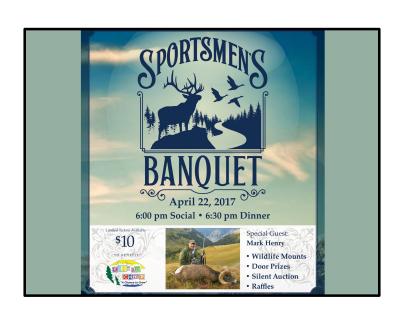

**Sportsmen's Banquet:** Saturday, April 22, 6 PM, \$10. Flyers and tickets at the Info Desk.

Church Directories Have Arrived: If you had your picture taken for the directory last fall, you can find your free directory in your church mailbox. If you do not have a church box, stop by the Information Desk. If you preordered a book or would like to purchase one (we have a limited supply), they are available for \$5.